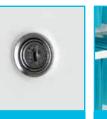

## Enyo Vertical Pedestal

Enyo vertical pedestal has a single drawer with a slimline profile for contemporary styling. Two point recessed removable lock with keys for security. Enyo is ideal for personal storage with two times adjustable shelves forming 3 shelf levels and access left or right handed with on site interchangeability. Levelling feet and guide wheels for stability.

## **Features**

- Single drawer vertical pedestal for workstations
- Slimline profile for contemporary styling
- Solid polished aluminium pull handle
- 2 point recessed removable lock with keys
- Ball bearing runners on drawer
- 2× adjustable shelves forming 3 shelf levels
- Store 3 levels of binders/coda files/suspension files
- Access left or right handed with onsite interchangeability
- Full extension drawer for total drawer access
- Levelling feet and guide wheels for stability
- Additional costs apply for other colours
- Accessories available
- Australian designed, engineered and manufactured