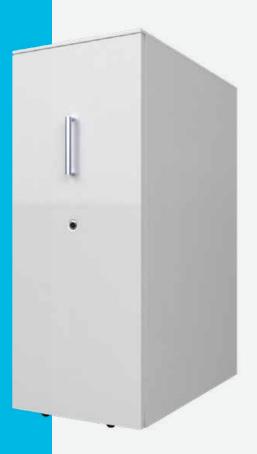

## Enyo Vertical Pedestal

Enyo vertical pedestal has a single drawer with a slimline profile for contemporary styling. Two point recessed removable lock with keys for security. Enyo is ideal for personal storage with two times adjustable shelves forming 3 shelf levels and access left or right handed with on site interchangeability. Levelling feet and guide wheels for stability.

## **Features**

- Single drawer vertical pedestal for workstations
- Slimline profile for contemporary styling
- Solid polished aluminium pull handle
- 2 point recessed removable lock with keys
- Ball bearing runners on drawer
- 2× adjustable shelves forming 3 shelf levels
- Store 3 levels of binders/coda files/suspension files
- Access left or right handed with onsite interchangeability
- Full extension drawer for total drawer access
- Levelling feet and guide wheels for stability
- Additional costs apply for other colours
- Accessories available
- Australian designed, engineered and manufactured