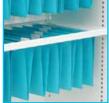

| w   | D   |
| EVP.1125.450.800.LH | 1250            | 450 | 800 |
| EVP.1125.450.800.RH | 1250            | 450 | 800 |
| EVP.FHS.450.800     |                 |     |     |



## **Features**

- Single drawer vertical pedestal for workstations
- Slimline profile for contemporary styling
- Solid polished aluminium pull handle
- 2 point recessed removable lock with keys
- Ball bearing runners on drawer
- 2× adjustable shelves forming 3 shelf levels
- Store 3 levels of binders/coda files/suspension files
- Access left or right handed with onsite interchangeability
- Full extension drawer for total drawer access
- Levelling feet and guide wheels for stability
- Additional costs apply for other colours
- Accessories available
- Australian designed, engineered and manufactured







Optional suspension file