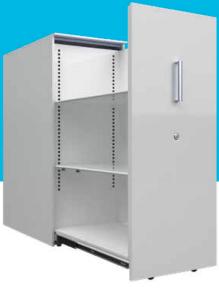

## Enyo Vertical Pedestal

Enyo vertical pedestal has a single drawer with a slimline profile for contemporary styling. Two point recessed removable lock with keys for security. Enyo is ideal for personal storage with two times adjustable shelves forming 3 shelf levels and access left or right handed with on site interchangeability. Levelling feet and guide wheels for stability.

## **Features**

- Single drawer vertical pedestal for workstations
- Slimline profile for contemporary styling
- Solid polished aluminium pull handle
- 2 point recessed removable lock with keys
- Ball bearing runners on drawer
- 2× adjustable shelves forming 3 shelf levels
- Store 3 levels of binders/coda files/suspension files
- Access left or right handed with onsite interchangeability
- Full extension drawer for total drawer access
- Levelling feet and guide wheels for stability
- Additional costs apply for other colours
- Accessories available
- Australian designed, engineered and manufactured

Optional suspension file