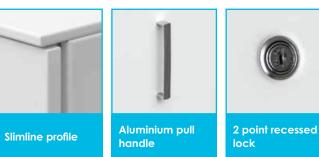

## Enyo Vertical Pedestal

Enyo vertical pedestal has a single drawer with a slimline profile for contemporary styling. Two point recessed removable lock with keys for security. Enyo is ideal for personal storage with two times adjustable shelves forming 3 shelf levels and access left or right handed with on site interchangeability. Levelling feet and guide wheels for stability.

## **Features**

- Single drawer vertical pedestal for workstations
- Slimline profile for contemporary styling
- Solid polished aluminium pull handle
- 2 point recessed removable lock with keys
- Ball bearing runners on drawer
- 2× adjustable shelves forming 3 shelf levels
- Store 3 levels of binders/coda files/suspension files
- Access left or right handed with onsite interchangeability
- Full extension drawer for total drawer access
- Levelling feet and guide wheels for stability
- Additional costs apply for other colours
- Accessories available
- Australian designed, engineered and manufactured