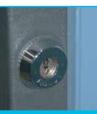

## **Features**

- Secure 1mm Aluminium tambour slats
- 3 point lock mechanism provides increased security
- Single tambour door opening left-to-right
- Full flush length handle design
- Adjustable levelling feet
- Various sizes available
- Magnetic strip full length of door
- Powder coat finish in white satin, additional costs apply for other colours
- Centurion unit accessories include roll-out file frames, and reference shelves
- Interchangeable and removable lock barrels
- Australian designed, engineered and manufactured

and dividers

Abloy lock

Roll out file frame

Roll out

reference shelf