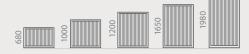

## Size

| Product Code | Dimensions (mm) |      |     |
|--------------|-----------------|------|-----|
|              | н               | W    | D   |
| GU23CTTL     | 680             | 900  | 500 |
| GU33CTTL     | 1000            | 900  | 500 |
| GU43CTTL     | 1200            | 900  | 500 |
| GU53CTTL     | 1650            | 900  | 500 |
| GU63CTTL     | 1980            | 900  | 500 |
| GU24CTTL     | 680             | 1200 | 500 |
| GU34CTTL     | 1000            | 1200 | 500 |
| GU44CTTL     | 1200            | 1200 | 500 |
| GU54CTTL     | 1650            | 1200 | 500 |
| GU64CTTL     | 1980            | 1200 | 500 |