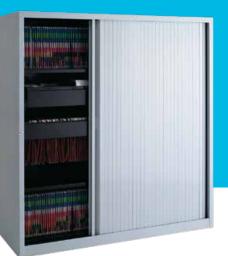

## **Centurion** Tambour Door Cabinets with Trilock

With functionality and aesthetics inbuilt, the Bosco Centurion product range is smart, versatile and durable. With smoothly receding doors, the Centurion provides a functional, space saving solution. Aluminium door slats in varying sizes and powder coat colours, with an array of accessories, the Centurion can be tailored to complement any office environment. Bosco Centurion is available with 3 point locking for improved security.

## **Features**

- Secure 1mm Aluminium tambour slats
- 3 point lock mechanism provides increased security
- Single tambour door opening left-to-right
- Full flush length handle design
- Adjustable levelling feet
- Various sizes available
- Magnetic strip full length of door
- Powder coat finish in white satin, additional costs apply for other colours
- Centurion unit accessories include roll-out file frames, and reference shelves
- Interchangeable and removable lock barrels
- Australian designed, engineered and manufactured